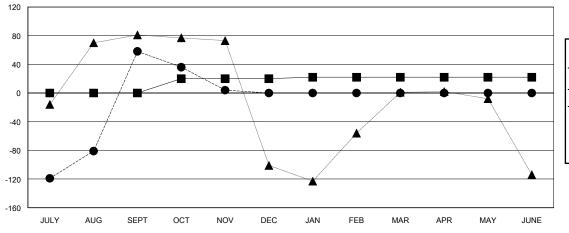

## GOALS AND ACTUAL MEMBERS CUMULATIVE

| - 🔳 - | MEMBER | GROWTH | NET | GOAL |  |
|-------|--------|--------|-----|------|--|
|       |        |        |     |      |  |

● - MEMBER GROWTH ACTUAL

- ▲ - LAST YEAR MEMBERSHIP ACTUAL